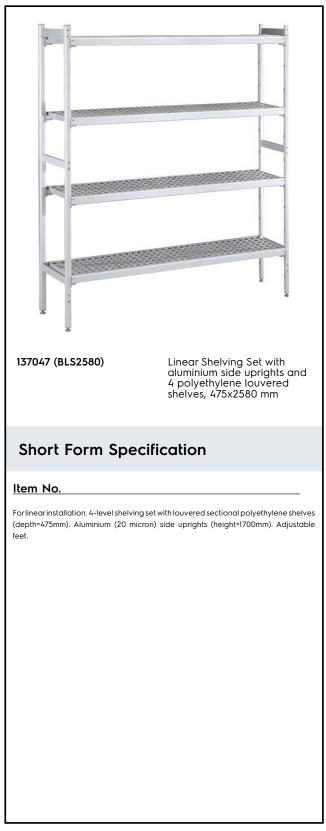

# Electrolux PROFESSIONAL

Stainless Steel Preparation 475x2580 mm Aluminum Linear Units

| ITEM #  |  |  |
|---------|--|--|
| MODEL # |  |  |
| NAME #  |  |  |
| SIS #   |  |  |
| AIA #   |  |  |

# Stainless Steel Preparation 475x2580 mm Aluminum Linear Units

### **Main Features**

 Complete shelving system allows rapid and easy fixing of the shelves to the uprights.

#### Construction

- Uprights and shelf frames constructed entirely in anodized aluminium (20 micron).
- Shelves made by section of polyethylene tablets.
- Sectional polyethylene shelves are dishwasher safe.
- 8 tiers.

## Key Information:

| External dimensions, Width:  |         |
|------------------------------|---------|
| 137047 (BLS2580)             | 2580 mm |
| External dimensions, Depth:  | 475 mm  |
| External dimensions, Height: | 1700 mm |
| Max loading weight:          | 600 kg  |
| Net weight:                  | 46 kg   |
| Uprights                     | 3       |