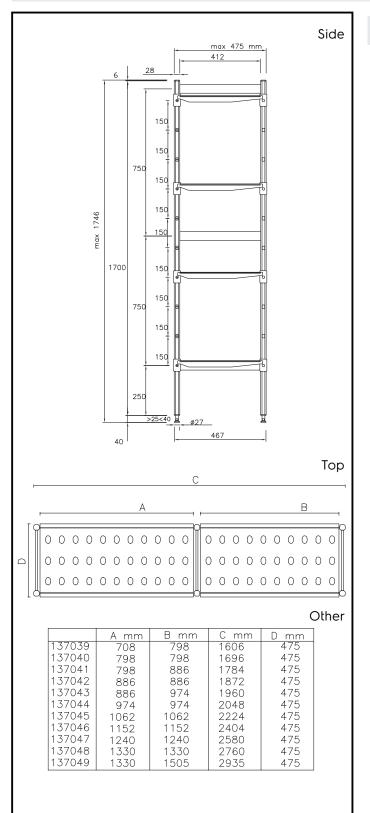

## Key Information:

| External dimensions, Width:  |         |
|------------------------------|---------|
| 137047 (BLS2580)             | 2580 mm |
| External dimensions, Depth:  | 475 mm  |
| External dimensions, Height: | 1700 mm |
| Max loading weight:          | 600 kg  |
| Net weight:                  | 46 kg   |
| Uprights                     | 3       |

#### Construction

- Uprights and shelf frames constructed entirely in anodized aluminium (20 micron).
- Shelves made by section of polyethylene tablets.
- Sectional polyethylene shelves are dishwasher safe.
- 8 tiers.